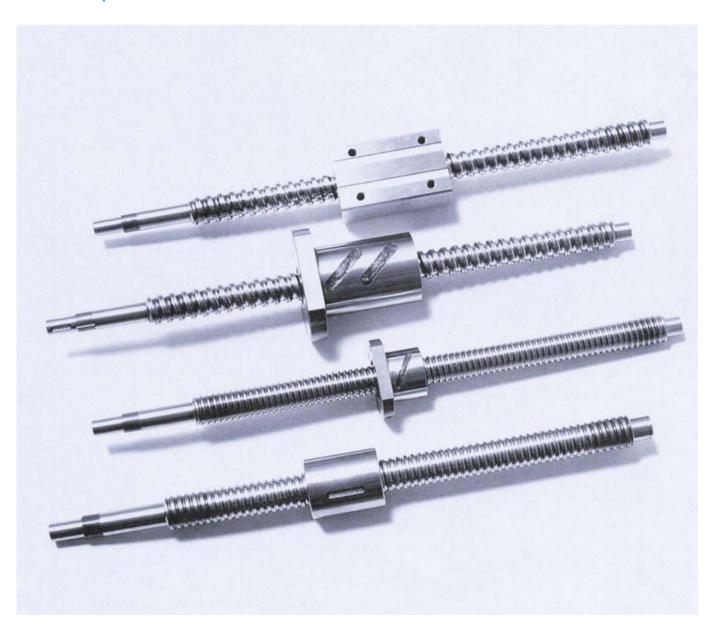

# Ball Screws

### **■ TSK Compact Rolled Ball Screws**

#### ▶ 特 長

JIS B1192 に基づき精度等級C10 にて標準化しています。

ナット両端にブラシワイパーを内蔵しています。

リターンチューブ部に当社独自開発による特殊加工をしており、従来の ナットに比べ高速回転での振動音が低いです。

ねじ軸とナットの標準化・量産により低価格、短納期対応が可能です。 リターンチューブをナットに埋めこんだコンパクトサイズの為省スペー ス化が可能です。

#### Features:

TSK Compact Rolled Ball Screws with the buut-in wiper brushes in the nut at both ends are standardized on C10 of the accuracy grade in accordance with J'S B1191. TSK has developed innovative machining performed on the return tube which makes the lowest vibration noise possible at high-speed rotary in comparison with conventional nuts. By standardizing and mass-producing shafts and nuts, TSK provides low prices and the shortest delivery possible. And the compact sized nut inserted in its return tube makes space saving possible