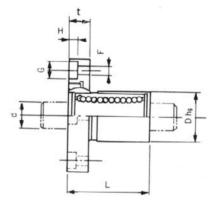

## **TSK Self-Aligning Square Flange Type KTSB Series**

| 軸径(mm) | 型式        | 主 要 寸 法 (mm) |    |     |     |     |     |      |     |     |     | 偏心            | 基本定格荷重 |       |
|--------|-----------|--------------|----|-----|-----|-----|-----|------|-----|-----|-----|---------------|--------|-------|
|        |           | d            | D  | L   | DF  | E   | t   | Dp   | F   | G   | Н   | (MAX)<br>(µm) | C k9f  | C0 k9 |
| 10     | KTSB-10UU | 10           | 19 | 30  | 43  | 34  | 8   | 34.5 | 3.4 | 6.5 | 3.3 |               | 38     | 56    |
| 12     | KTSB-12UU | 12           | 21 | 31  | 48  | 37  | 9   | 39   | 4.5 | 7.5 | 4.3 |               | 42     | 61    |
| 13     | KTSB-13UU | 13           | 23 | 33  | 48  | 37  | 9.5 | 39   | 4.5 | 7.5 | 4.3 | 12            | 52     | 79    |
| 16     | KTSB-16UU | 16           | 28 | 38  | 54  | 42  | 11  | 44   | 4.5 | 7.5 | 4.3 |               | 79     | 120   |
| 20     | KTSB-20UU | 20           | 32 | 43  | 62  | 50  | 12  | 51   | 5.5 | 9   | 5.3 |               | 88     | 140   |
| 25     | KTSB-25UU | 25           | 40 | 59  | 74  | 58  | 13  | 62   | 5.5 | 9   | 5.3 | 15            | 100    | 160   |
| 30     | KTSB-30UU | 30           | 45 | 65  | 82  | 64  | 14  | 67   | 6.6 | 11  | 6.5 |               | 160    | 280   |
| 35     | KTSB-35UU | 35           | 52 | 70  | 96  | 75  | 15  | 81   | 6.6 | 11  | 6.5 |               | 170    | 320   |
| 40     | KTSB-40UU | 40           | 60 | 80  | 108 | 85  | 16  | 90   | 9   | 14  | 8.5 | 20            | 220    | 410   |
| 50     | KTSB-50UU | 50           | 80 | 102 | 134 | 106 | 20  | 115  | 9   | 14  | 8.5 |               | 390    | 810   |