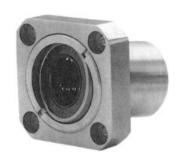

## **TSK Self-Aligning Square Flange Type KTSB Series**

| 軸径(mm) | 型式        | 主 要 寸 法 (mm) |    |     |     |     |     |      |     |     |     | 偏心            | 基本定格荷重 |       |
|--------|-----------|--------------|----|-----|-----|-----|-----|------|-----|-----|-----|---------------|--------|-------|
|        |           | d            | D  | L   | DF  | E   | t   | Dp   | F   | G   | Н   | (MAX)<br>(µm) | C k9f  | C0 k9 |
| 10     | KTSB-10UU | 10           | 19 | 30  | 43  | 34  | 8   | 34.5 | 3.4 | 6.5 | 3.3 |               | 38     | 56    |
| 12     | KTSB-12UU | 12           | 21 | 31  | 48  | 37  | 9   | 39   | 4.5 | 7.5 | 4.3 |               | 42     | 61    |
| 13     | KTSB-13UU | 13           | 23 | 33  | 48  | 37  | 9.5 | 39   | 4.5 | 7.5 | 4.3 | 12            | 52     | 79    |
| 16     | KTSB-16UU | 16           | 28 | 38  | 54  | 42  | 11  | 44   | 4.5 | 7.5 | 4.3 |               | 79     | 120   |
| 20     | KTSB-20UU | 20           | 32 | 43  | 62  | 50  | 12  | 51   | 5.5 | 9   | 5.3 |               | 88     | 140   |
| 25     | KTSB-25UU | 25           | 40 | 59  | 74  | 58  | 13  | 62   | 5.5 | 9   | 5.3 | 15            | 100    | 160   |
| 30     | KTSB-30UU | 30           | 45 | 65  | 82  | 64  | 14  | 67   | 6.6 | 11  | 6.5 |               | 160    | 280   |
| 35     | KTSB-35UU | 35           | 52 | 70  | 96  | 75  | 15  | 81   | 6.6 | 11  | 6.5 |               | 170    | 320   |
| 40     | KTSB-40UU | 40           | 60 | 80  | 108 | 85  | 16  | 90   | 9   | 14  | 8.5 | 20            | 220    | 410   |
| 50     | KTSB-50UU | 50           | 80 | 102 | 134 | 106 | 20  | 115  | 9   | 14  | 8.5 |               | 390    | 810   |