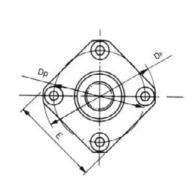

## **TSK Self-Aligning Square Flange Type KTSB Series**

| 軸径(mm) | 型式        | 主 要 寸 法 (mm) |    |     |     |     |     |      |     |     |     | 偏心            | 基本定格荷重 |       |
|--------|-----------|--------------|----|-----|-----|-----|-----|------|-----|-----|-----|---------------|--------|-------|
|        |           | d            | D  | L   | DF  | E   | t   | Dp   | F   | G   | Н   | (MAX)<br>(µm) | C k9f  | C0 k9 |
| 10     | KTSB-10UU | 10           | 19 | 30  | 43  | 34  | 8   | 34.5 | 3.4 | 6.5 | 3.3 |               | 38     | 56    |
| 12     | KTSB-12UU | 12           | 21 | 31  | 48  | 37  | 9   | 39   | 4.5 | 7.5 | 4.3 |               | 42     | 61    |
| 13     | KTSB-13UU | 13           | 23 | 33  | 48  | 37  | 9.5 | 39   | 4.5 | 7.5 | 4.3 | 12            | 52     | 79    |
| 16     | KTSB-16UU | 16           | 28 | 38  | 54  | 42  | 11  | 44   | 4.5 | 7.5 | 4.3 |               | 79     | 120   |
| 20     | KTSB-20UU | 20           | 32 | 43  | 62  | 50  | 12  | 51   | 5.5 | 9   | 5.3 |               | 88     | 140   |
| 25     | KTSB-25UU | 25           | 40 | 59  | 74  | 58  | 13  | 62   | 5.5 | 9   | 5.3 | 15            | 100    | 160   |
| 30     | KTSB-30UU | 30           | 45 | 65  | 82  | 64  | 14  | 67   | 6.6 | 11  | 6.5 |               | 160    | 280   |
| 35     | KTSB-35UU | 35           | 52 | 70  | 96  | 75  | 15  | 81   | 6.6 | 11  | 6.5 |               | 170    | 320   |
| 40     | KTSB-40UU | 40           | 60 | 80  | 108 | 85  | 16  | 90   | 9   | 14  | 8.5 | 20            | 220    | 410   |
| 50     | KTSB-50UU | 50           | 80 | 102 | 134 | 106 | 20  | 115  | 9   | 14  | 8.5 |               | 390    | 810   |