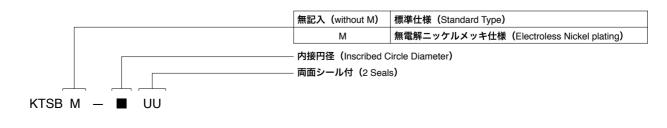

| 79     | 120   |
| 20     | KTSB-20UU | 20           | 32 | 43  | 62  | 50  | 12  | 51   | 5.5 | 9   | 5.3 |               | 88     | 140   |
| 25     | KTSB-25UU | 25           | 40 | 59  | 74  | 58  | 13  | 62   | 5.5 | 9   | 5.3 | 15            | 100    | 160   |
| 30     | KTSB-30UU | 30           | 45 | 65  | 82  | 64  | 14  | 67   | 6.6 | 11  | 6.5 |               | 160    | 280   |
| 35     | KTSB-35UU | 35           | 52 | 70  | 96  | 75  | 15  | 81   | 6.6 | 11  | 6.5 |               | 170    | 320   |
| 40     | KTSB-40UU | 40           | 60 | 80  | 108 | 85  | 16  | 90   | 9   | 14  | 8.5 | 20            | 220    | 410   |
| 50     | KTSB-50UU | 50           | 80 | 102 | 134 | 106 | 20  | 115  | 9   | 14  | 8.5 |               | 390    | 810   |

● 呼び型番(Code Name)