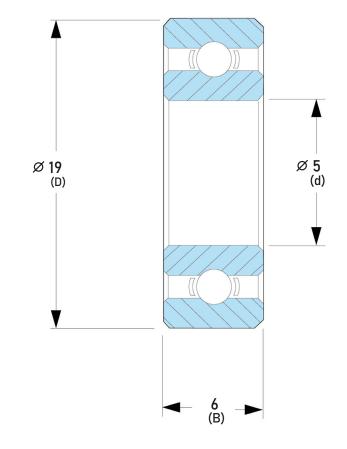

## DDR-1950ZZRA3P24LY677

## **NMB BRAND**

5mm x 19mm x 6mm, Miniature Instrument Deep, Groove Radial Ball Bearing, Two Metal Shields UNIT

mm

SHEET