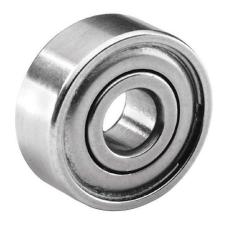

## DDR-1950ZZRA3P24LY677

## **NMB BRAND**

5mm x 19mm x 6mm, Miniature Instrument Deep, Groove Radial Ball Bearing, Two Metal Shields UNIT

mm

SHEET