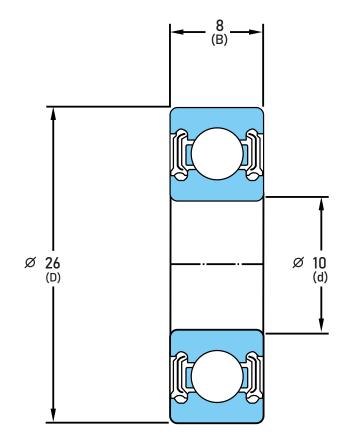

## 6000-LLU-C3

10 mm x 26 mm x 8 mm, Single Row Radial, Deep Groove Ball Ball Bearing, Two Contact Rubber Seals UNIT

mm

SHEET