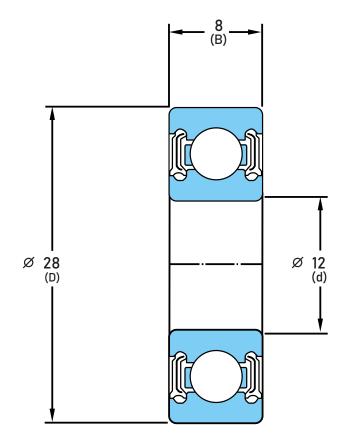

## 6001-LLUC3/2AS

12 mm x 28 mm x 8 mm, Single Row Radial, Deep Groove Ball Ball Bearing, Two Contact Rubber Seals UNIT

mm

SHEET