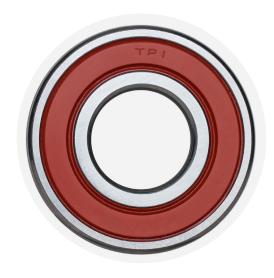

## 6001-LLUC3/2AS

12 mm x 28 mm x 8 mm, Single Row Radial, Deep Groove Ball Ball Bearing, Two Contact Rubber Seals UNIT

mm

SHEET