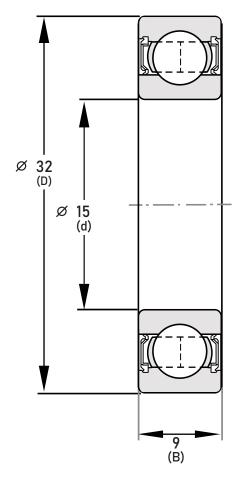

## 6002 2RSR FAG BRAND

15mm x 32mm x 9mm, Single Row Radial, Deep Groove Bearing, Two Non Contact Rubber Seals UNIT

mm

**SHEET**