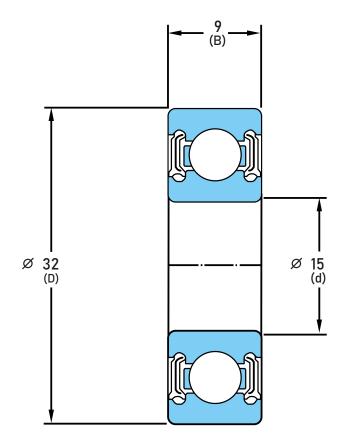

## 6002-LLU-C3/L627

15 mm x 32 mm x 9 mm, Single Row Radial, Deep Groove Ball Ball Bearing, Two Contact Rubber Seals UNIT

mm

SHEET