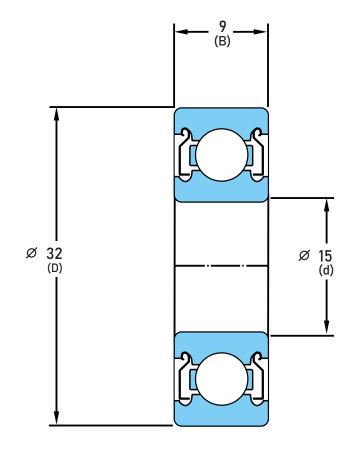

## 6002-ZZC3/L627

15 mm x 32 mm x 9 mm, Single Row Radial, Deep Groove Ball Ball Bearing, Two Metal Shields UNIT

mm

**SHEET**