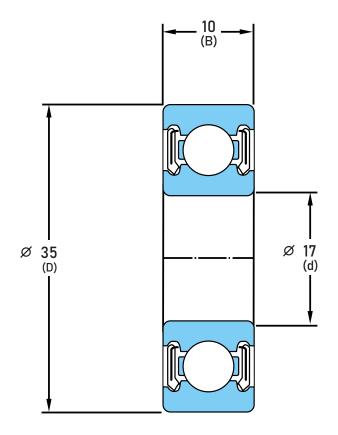

## 6003-LLB-C3/L627

17 mm x 35 mm x 10 mm, Single Row Radial, Deep Groove Ball Ball Bearing, Two Non-Contact Rubber Seals UNIT

mm

**SHEET**