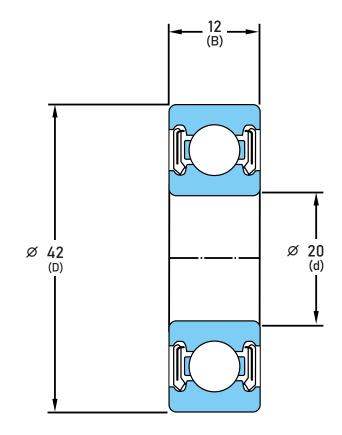

## 6004-LLBC3/2AS

20 mm x 42 mm x 12 mm, Single Row Radial, Deep Groove Ball Ball Bearing, Two Non-Contact Rubber Seals UNIT

mm

**SHEET**