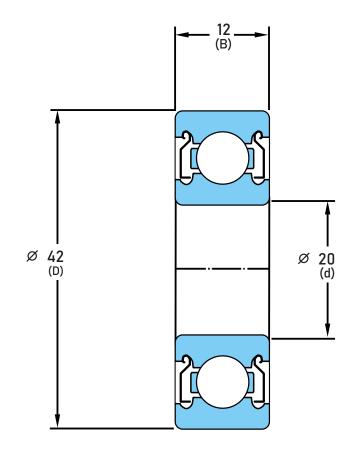

## 6004-ZZ-C3/L627

20 mm x 42 mm x 12 mm, Single Row Radial, Deep Groove Ball Ball Bearing, Two Metal Shields UNIT

mm

**SHEET**