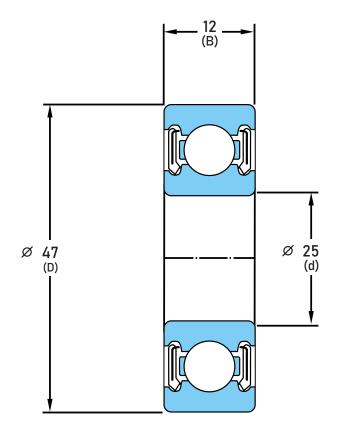

## 6005-LLB-C3/L627

25 mm x 47 mm x 12 mm, Single Row Radial, Deep Groove Ball Ball Bearing, Two Non-Contact Rubber Seals UNIT

mm

**SHEET**

| Closure                     | Rubber Seal Non-Contact |
|-----------------------------|-------------------------|
| Ring Material               | 52100 Chrome Steel      |
| Ball Material               | 52100 Chrome Steel      |
| Precision                   | Abec 1                  |
| Radial Clearance            | C3                      |
| Lubrication                 | L627 Polyrex EM Grease  |
| Dynamic Load Capacity (Cr): | 2270.57 lbs             |
| Static Load Capacity (Cor): | 1315.13 lbs             |
| Max Speed Grease            | 15000 rpm               |
| Max Speed Oil               | 18000 rpm               |