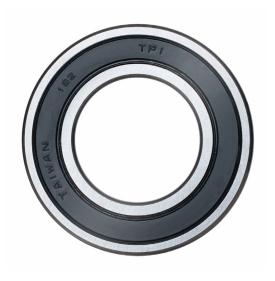

## 6005-LLB-C3/L627

25 mm x 47 mm x 12 mm, Single Row Radial, Deep Groove Ball Ball Bearing, Two Non-Contact Rubber Seals UNIT

mm

**SHEET**