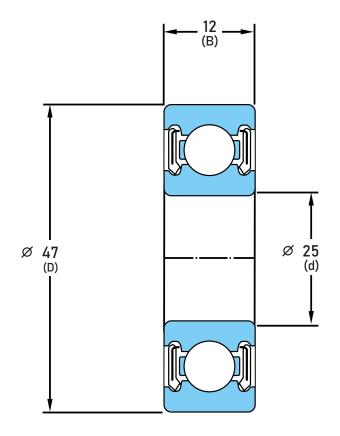

## 6005-LLBC3/2AS

25 mm x 47 mm x 12 mm, Single Row Radial, Deep Groove Ball Ball Bearing, Two Non-Contact Rubber Seals UNIT

mm

**SHEET**