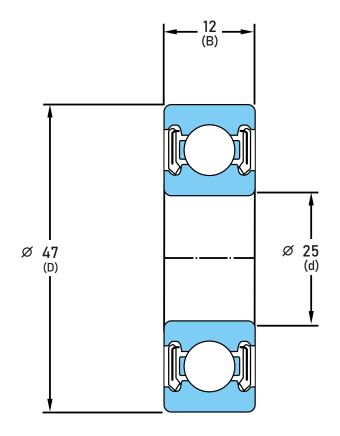

## 6005-LLBC4/2AS

25 mm x 47 mm x 12 mm, Single Row Radial, Deep Groove Ball Ball Bearing, Two Non-Contact Rubber Seals UNIT

mm

**SHEET**

| Closure                     | Rubber Seal Non-Contact     |
|-----------------------------|-----------------------------|
| Ring Material               | 52100 Chrome Steel          |
| Ball Material               | 52100 Chrome Steel          |
| Precision                   | Abec 1                      |
| Radial Clearance            | C4                          |
| Lubrication                 | 2AS Shell Alvania Grease S2 |
| Dynamic Load Capacity (Cr): | 2270.57 lbs                 |
| Static Load Capacity (Cor): | 1315.13 lbs                 |
| Max Speed Grease            | 15000 rpm                   |
| Max Speed Oil               | 18000 rpm                   |