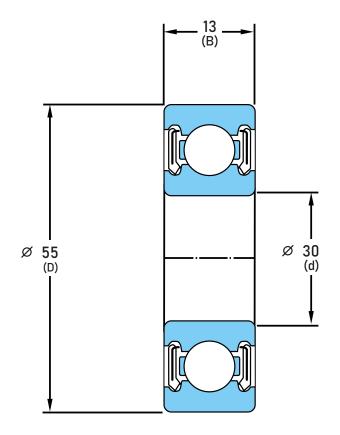

## 6006-LLB-C3/L627

30 mm x 55 mm x 13 mm, Single Row Radial, Deep Groove Ball Ball Bearing, Two Non-Contact Rubber Seals UNIT

mm

**SHEET**