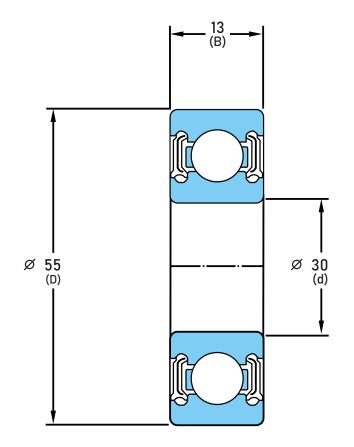

## 6006 LLU/2AS TPI

30 mm x 55 mm x 13 mm, Single Row Radial, Deep Groove Ball Ball Bearing, Two Contact Rubber Seals UNIT

mm

SHEET