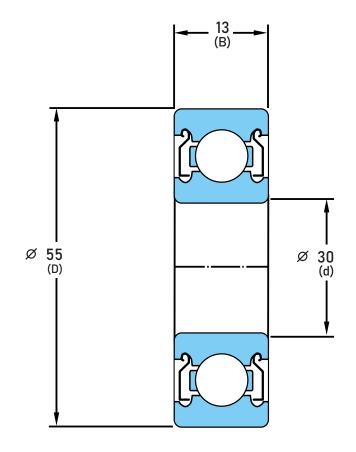

6006-ZZ C3

30 mm x 55 mm x 13 mm, Single Row Radial, Deep Groove Ball Ball Bearing, Two Metal Shields UNIT

mm

**SHEET**