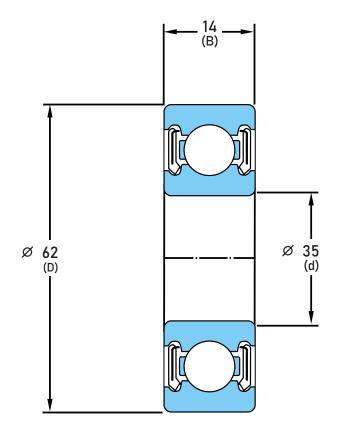

## 6007-LLB-C3/L627

35 mm x 62 mm x 14 mm, Single Row Radial, Deep Groove Ball Ball Bearing, Two Non-Contact Rubber Seals UNIT

mm

**SHEET**

| Closure                     | Rubber Seal Non-Contact |
|-----------------------------|-------------------------|
| Ring Material               | 52100 Chrome Steel      |
| Ball Material               | 52100 Chrome Steel      |
| Precision                   | Abec 1                  |
| Radial Clearance            | C3                      |
| Lubrication                 | L627 Polyrex EM Grease  |
| Dynamic Load Capacity (Cr): | 3596.94 lbs             |
| Static Load Capacity (Cor): | 2315.53 lbs             |
| Max Speed Grease            | 12000 rpm               |
| Max Speed Oil               | 14000 rpm               |