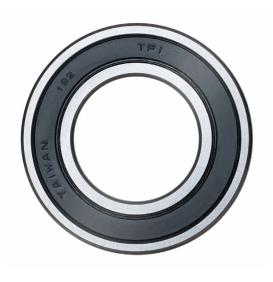

## 6007-LLB-C3/L627

35 mm x 62 mm x 14 mm, Single Row Radial, Deep Groove Ball Ball Bearing, Two Non-Contact Rubber Seals UNIT

mm

**SHEET**