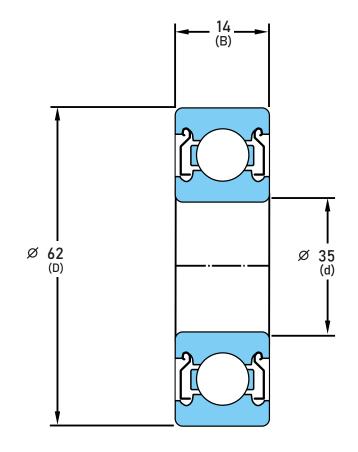

## 6007-ZZ-C3\L627

35 mm x 62 mm x 14 mm, Single Row Radial, Deep Groove Ball Ball Bearing, Two Metal Shields UNIT

mm

**SHEET**