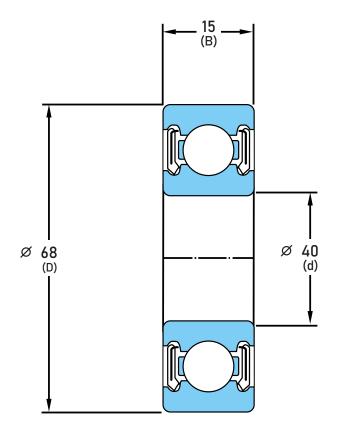

## 6008-LLB-C3

40 mm x 68 mm x 15 mm, Single Row Radial, Deep Groove Ball Ball Bearing, Two Non-Contact Rubber Seals UNIT

mm

**SHEET**