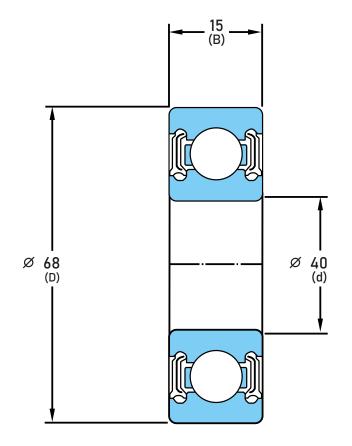

## 6008LLU-XC3/L627QB

40 mm x 68 mm x 15 mm, Single Row Radial, Deep Groove Ball Ball Bearing, Two Contact Rubber Seals UNIT

mm

SHEET