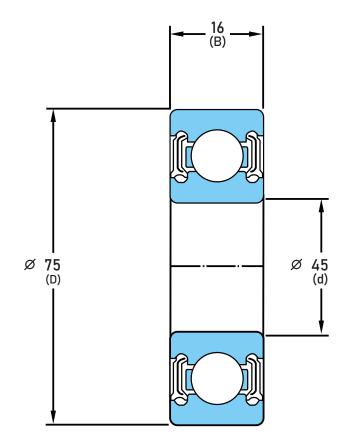

## 6009-LLU-XC3

45 mm x 75 mm x 16 mm, Single Row Radial, Deep Groove Ball Ball Bearing, Two Contact Rubber Seals UNIT

mm

SHEET