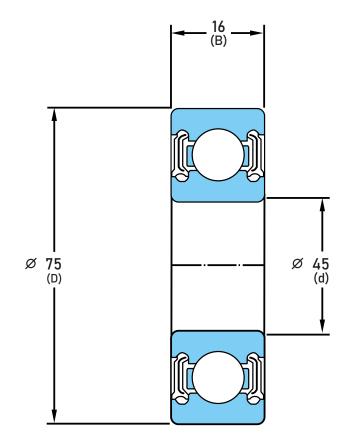

## 6009 LLU-X/2AS

45 mm x 75 mm x 16 mm, Single Row Radial, Deep Groove Ball Ball Bearing, Two Contact Rubber Seals UNIT

mm

SHEET