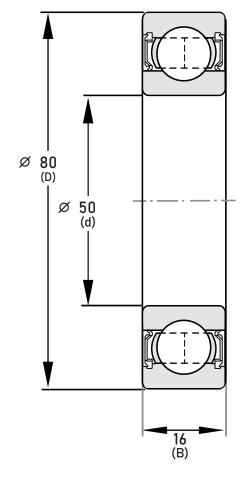

## 6010-2RSR FAG BRAND

50mm x 80mm x 16mm, Single Row Radial, Deep Groove Bearing, Two Non Contact Rubber Seals UNIT

mm

**SHEET**