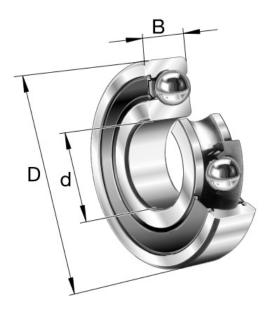

## 6010-2RSR FAG BRAND

50mm x 80mm x 16mm, Single Row Radial, Deep Groove Bearing, Two Non Contact Rubber Seals UNIT

mm

**SHEET**