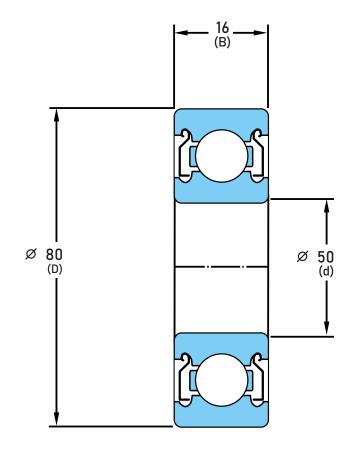

## 6010-ZZ-C3/2AS

50 mm x 80 mm x 16 mm, Single Row Radial, Deep Groove Ball Ball Bearing, Two Metal Shields UNIT

mm

**SHEET**