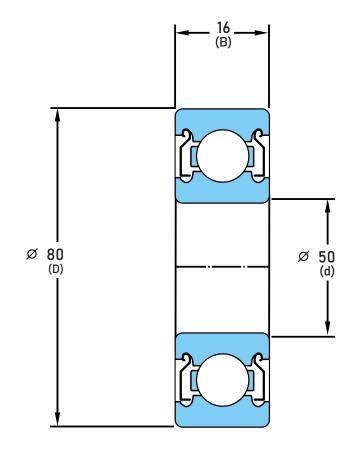

## 6010-ZZ-C3/L627

50 mm x 80 mm x 16 mm, Single Row Radial, Deep Groove Ball Ball Bearing, Two Metal Shields UNIT

mm

**SHEET**