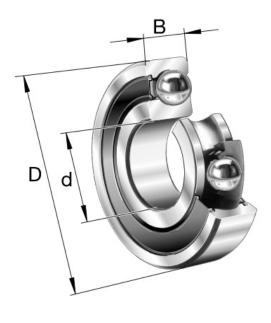

## 6022-2RSR FAG BRAND

110mm x 170mm x 28mm, Single Row Radial, Deep Groove Bearing, Two Non Contact Rubber Seals UNIT

mm

**SHEET**