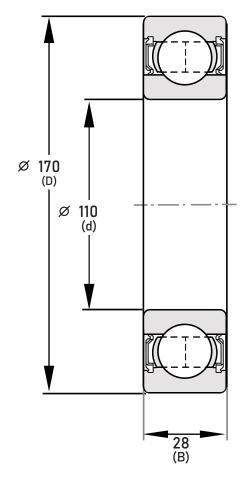

## 6022-2RSR FAG BRAND

110mm x 170mm x 28mm, Single Row Radial, Deep Groove Bearing, Two Non Contact Rubber Seals UNIT

mm

**SHEET**