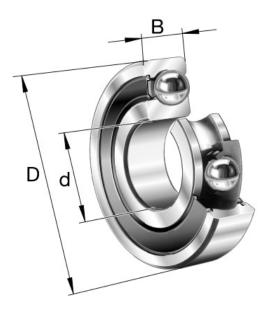

Ø 180 (D) Ø 120 (d)

COMPONENT

METRIC SERIES SEAL

Pacific International Bearing, Inc. 33258 Central Ave, Union City, CA 94587 1-800-228-8895, 510-512-7000, info@pibsales.com www.pibsales.com www.pibsales.store

## 6024-2RSR FAG BRAND

120mm x 180mm x 28mm, Single Row Radial, Deep Groove Bearing, Two Non Contact Rubber Seals UNIT

mm

**SHEET**