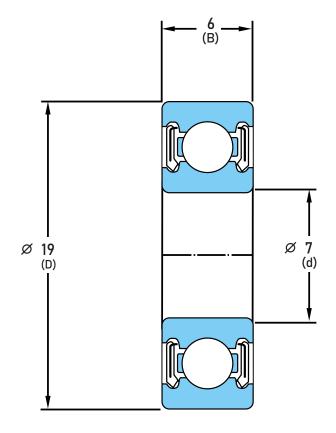

## 607-LLB-C3

7 mm x 19 mm x 6 mm, Single Row Radial, Deep Groove Ball Ball Bearing, Two Non-Contact Rubber Seals UNIT

mm

**SHEET**

|                             | 1                       |
|-----------------------------|-------------------------|
| Closure                     | Rubber Seal Non-Contact |
| Ring Material               | 52100 Chrome Steel      |
| Ball Material               | 52100 Chrome Steel      |
| Precision                   | Abec 1                  |
| Radial Clearance            | C3                      |
| Lubrication                 |                         |
| Dynamic Load Capacity (Cr): | 503.57 lbs              |
| Static Load Capacity (Cor): | 204.58 lbs              |
| Max Speed Grease            | 34000 rpm               |
| Max Speed Oil               | 40000 rpm               |