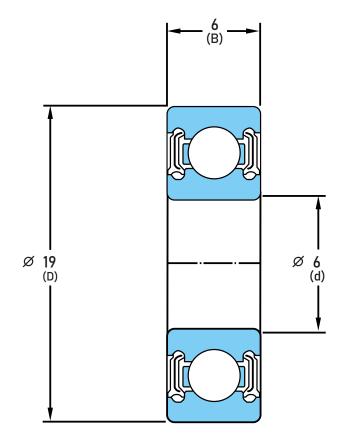

## 607-LLU-C3

7 mm x 19 mm x 6 mm, Single Row Radial, Deep Groove Ball Ball Bearing, Two Contact Rubber Seals UNIT

mm

SHEET