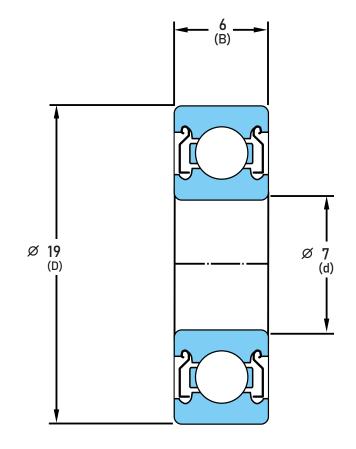

607-ZZ C3

7 mm x 19 mm x 6 mm, Single Row Radial, Deep Groove Ball Ball Bearing, Two Metal Shields UNIT

mm

**SHEET**