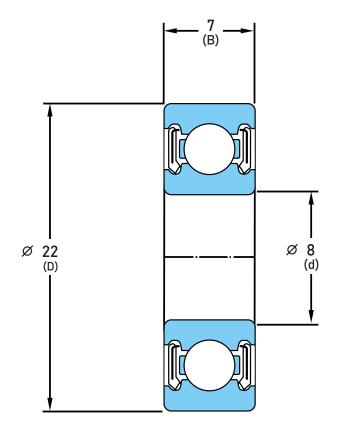

## 608-LLB

8 mm x 22 mm x 7 mm, Single Row Radial, Deep Groove Ball Ball Bearing, Two Non-Contact Rubber Seals UNIT

mm

**SHEET**