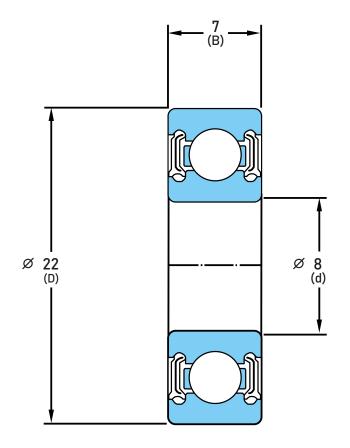

## 608-LLU AV2 TPI

8 mm x 22 mm x 7 mm, Single Row Radial, Deep Groove Ball Ball Bearing, Two Contact Rubber Seals UNIT

mm

SHEET