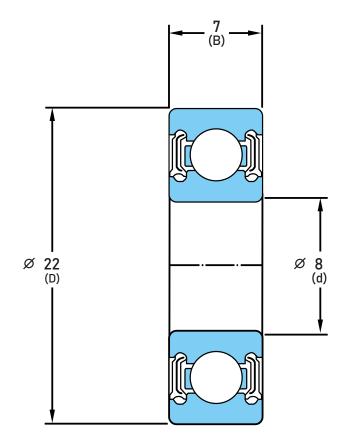

## 608-LLU C3

8 mm x 22 mm x 7 mm, Single Row Radial, Deep Groove Ball Ball Bearing, Two Contact Rubber Seals UNIT

mm

SHEET