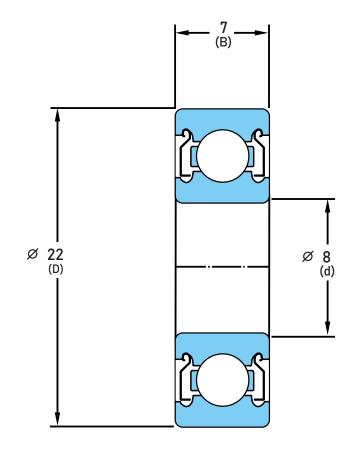

## 608-ZZ-C3/2AS

8 mm x 22 mm x 7 mm, Single Row Radial, Deep Groove Ball Ball Bearing, Two Metal Shields UNIT

mm

**SHEET**