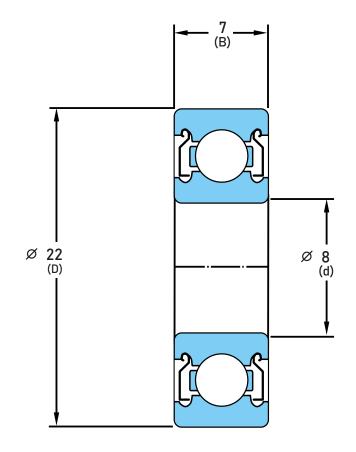

## 608-ZZ/LT66

8 mm x 22 mm x 7 mm, Single Row Radial, Deep Groove Ball Ball Bearing, Two Metal Shields UNIT

mm

**SHEET**