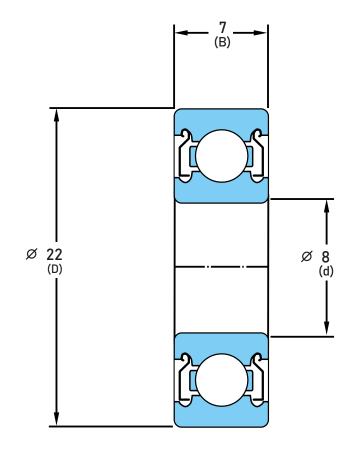

## 608-ZZC3/L627

8 mm x 22 mm x 7 mm, Single Row Radial, Deep Groove Ball Ball Bearing, Two Metal Shields UNIT

mm

**SHEET**