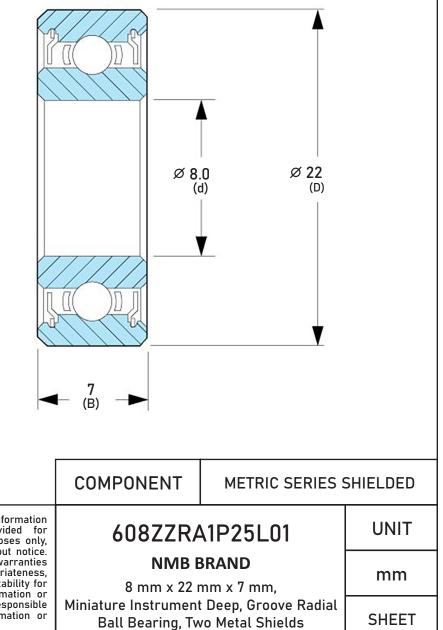

| Closure                     | Metallic Shield           |
|-----------------------------|---------------------------|
| Ring Material               | AISI 440C Stainless Steel |
| Ball Material               | AISI 440C Stainless Steel |
| Precision                   | ABEC 1                    |
| Radial Clearance            | P25 (Standard)            |
| Lubrication                 | L01 Ester Oil             |
| Dynamic Load Capacity (Cr): | 741 lbs                   |
| Static Load Capacity (Cor): | 308 lbs                   |
| Max Speed Grease x 1000 rpm | 33                        |
| Max Speed Oil x 1000 rpm    | 39                        |
| Ball Compliment No. Z       | 7                         |
| Ball Compliment Size Dw     | 3.969                     |