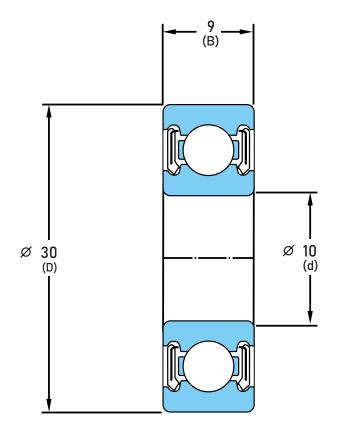

## 6200-LLB-C3/L627

10 mm x 30 mm x 9 mm, Single Row Radial, Deep Groove Ball Ball Bearing, Two Non-Contact Rubber Seals UNIT

mm

**SHEET**