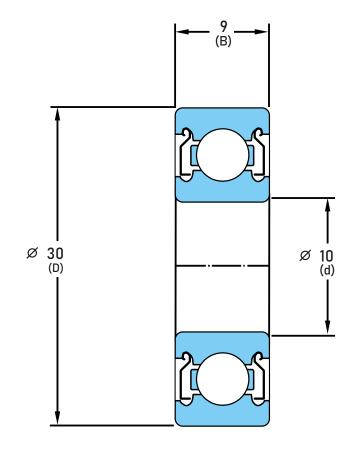

## 6200-ZZ-C3\L627

10 mm x 30 mm x 9 mm, Single Row Radial, Deep Groove Ball Ball Bearing, Two Metal Shields UNIT

mm

**SHEET**