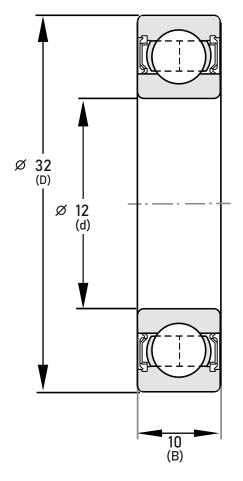

## 6201-2RSR FAG BRAND

12mm x 32mm x 10mm, Single Row Radial, Deep Groove Bearing, Two Non Contact Rubber Seals UNIT

mm

**SHEET**