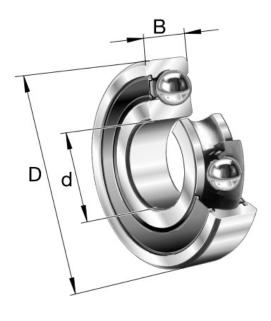

## 6201-2RSR FAG BRAND

12mm x 32mm x 10mm, Single Row Radial, Deep Groove Bearing, Two Non Contact Rubber Seals UNIT

mm

**SHEET**