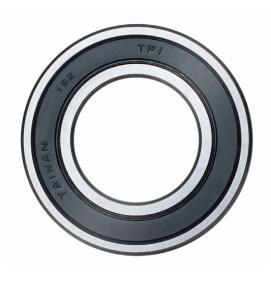

## 6201-LLB-C3/L627

12 mm x 32 mm x 10 mm, Single Row Radial, Deep Groove Ball Ball Bearing, Two Non-Contact Rubber Seals UNIT

mm

**SHEET**