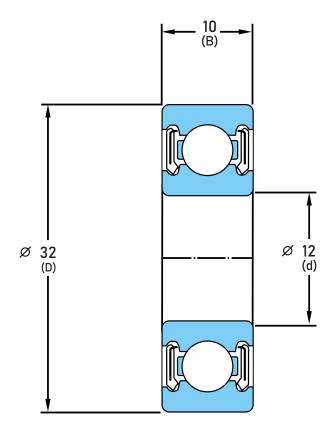

## 6201-LLB-C3/L627

12 mm x 32 mm x 10 mm, Single Row Radial, Deep Groove Ball Ball Bearing, Two Non-Contact Rubber Seals UNIT

mm

**SHEET**