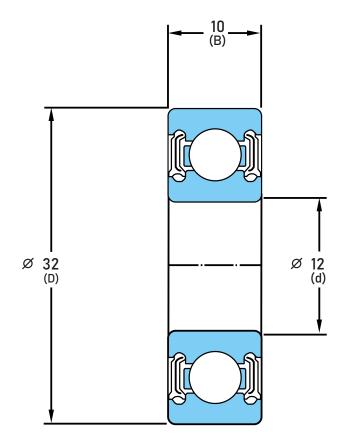

## 6201-LLU-C3/L627

12 mm x 32 mm x 10 mm, Single Row Radial, Deep Groove Ball Ball Bearing, Two Contact Rubber Seals UNIT

mm

SHEET