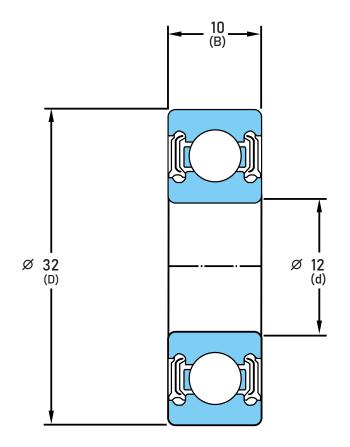

## 6201-LLU/2AS

12 mm x 32 mm x 10 mm, Single Row Radial, Deep Groove Ball Ball Bearing, Two Contact Rubber Seals UNIT

mm

SHEET