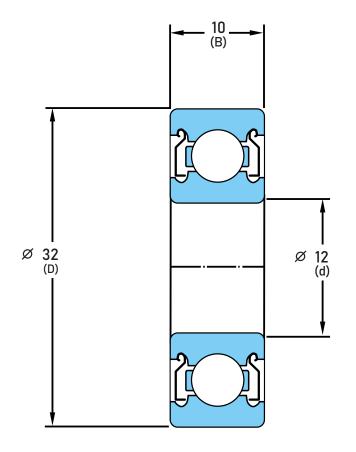

## 6201-ZZ/2AS TPI

12 mm x 32 mm x 10 mm, Single Row Radial, Deep Groove Ball Ball Bearing, Two Metal Shields UNIT

mm

**SHEET**