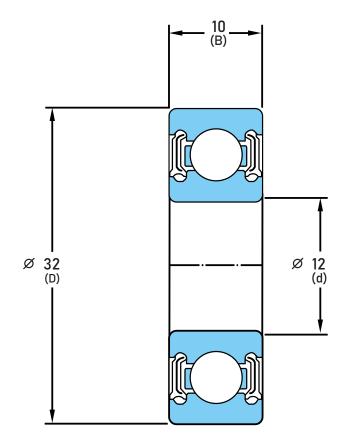

## 6201LLH-XC3/L627

12 mm x 32 mm x 10 mm, Single Row Radial, Deep Groove Ball Ball Bearing, Two Contact Rubber Seals UNIT

mm

SHEET

| Closure                     | Rubber Seal Contact       |
|-----------------------------|---------------------------|
| Ring Material               | 52100 Chrome Steel        |
| Ball Material               | 52100 Chrome Steel        |
| Precision                   | Abec 1                    |
| Radial Clearance            | C3                        |
| Lubrication                 | L627 Polyrex EM Grease    |
| Dynamic Load Capacity (Cr): | 1371.34 lbs               |
| Static Load Capacity (Cor): | 618.22 lbs                |
| Max Speed Grease            | 20000 rpm                 |
| Note                        | Dust/Water Resistant Seal |