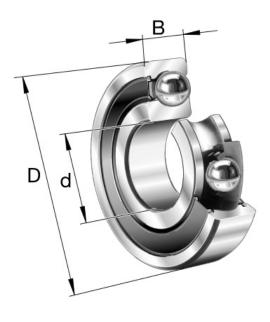

## 6202-2RSR FAG BRAND

15mm x 35mm x 11mm, Single Row Radial, Deep Groove Bearing, Two Non Contact Rubber Seals UNIT

mm

**SHEET**