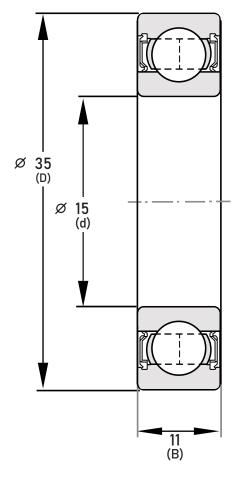

## 6202-2RSR FAG BRAND

15mm x 35mm x 11mm, Single Row Radial, Deep Groove Bearing, Two Non Contact Rubber Seals UNIT

mm

**SHEET**