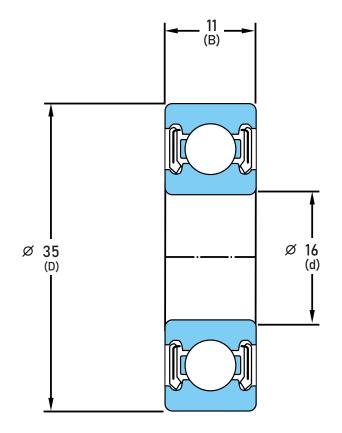

6202-LLB-C3/L627-16mm

16 mm x 35 mm x 11 mm, Single Row Radial, Deep Groove Ball Ball Bearing, Two Non-Contact Rubber Seals UNIT

mm

SHEET