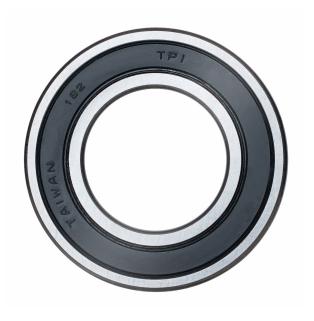

6202-LLB-C3/L627-16mm

16 mm x 35 mm x 11 mm, Single Row Radial, Deep Groove Ball Ball Bearing, Two Non-Contact Rubber Seals UNIT

mm

SHEET