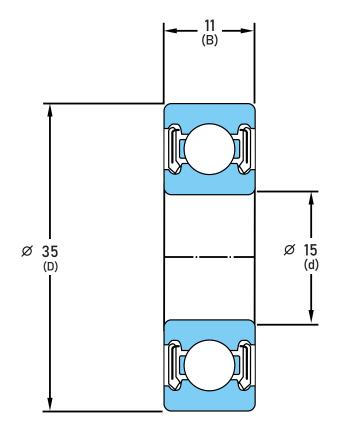

## 6202-LLB-C3/L627

15 mm x 35 mm x 11 mm, Single Row Radial, Deep Groove Ball Ball Bearing, Two Non-Contact Rubber Seals UNIT

mm

**SHEET**