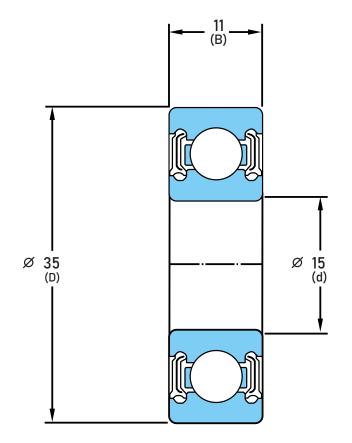

## 6202-LLU-C3

15 mm x 35 mm x 11 mm, Single Row Radial, Deep Groove Ball Ball Bearing, Two Contact Rubber Seals UNIT

mm

SHEET